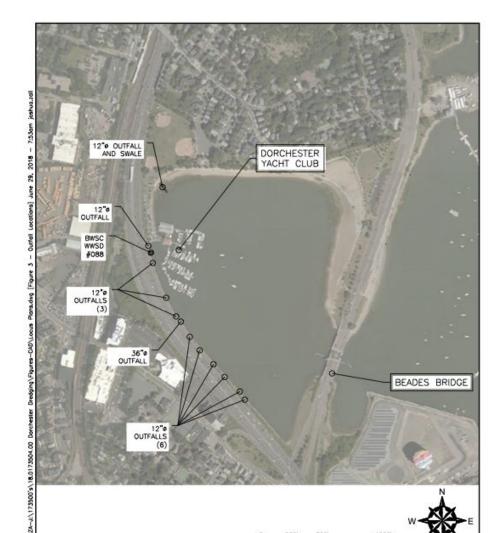

## Outflows from I-93 drain into basin with no treatment

27 culverts drain highway polluted stormwater into the basin

Culverts do not feature standard cleaning technologies

Large Morrissey Blvd drainage, too