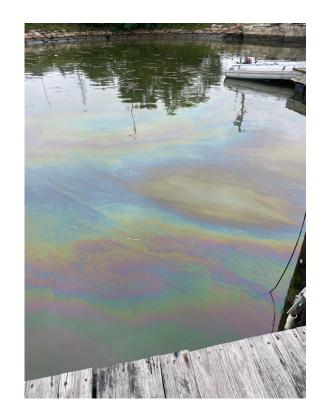

### One example: July 4th Amazon oil spill

On July 4, 2023, an Amazon truck crashed on I-93, spilling oil onto the road, which drained into the basin.

Amazon claims it is contained: nine drums and 2.5 tons of oily solids have been removed as of 11/8/2023.

This is the one event we noticed. DYC called MA DEP to force cleanup.

Waiting on additional testing results.