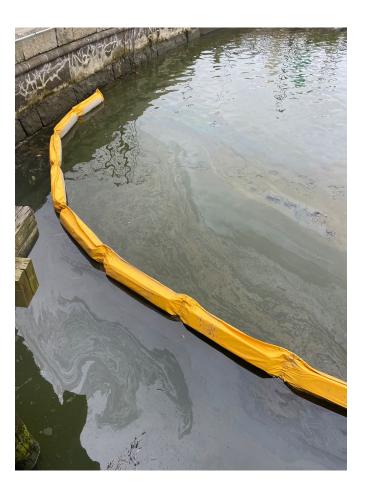

### One example: July 4th Amazon oil spill

On July 4, 2023, an Amazon truck crashed on I-93, spilling oil onto the road, which drained into the basin.

Amazon claims it is contained: nine drums and 2.5 tons of oily solids have been removed as of 11/8/2023.

This is the one event we noticed. DYC called MA DEP to force cleanup.

Waiting on additional testing results.