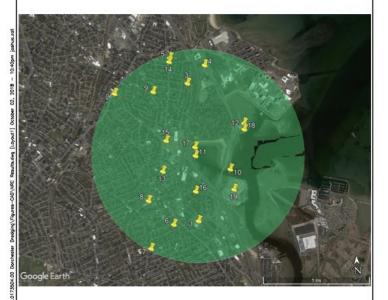

#### GENERAL NOTES

- BASE MAP FROM GOOGLE EARTH.
   RELEASE LOCATIONS WITHIN 1 MILE RADIUS OF DYC SITE OBTAINED FROM USCG NRC ONLINE DATABASE. SEE ATTACHED TABLE FOR DESCRIPTION OF LOCATIONS.

| TO THE CENT'S DESCRIPT SEMESTRATES FOR THE SECOND PROJECT AND LOCATION DESCRIPT OF THE SECOND PROJECT AND LOCATION DESCRIPT OF THE SECOND PROJECT AND LOCATION FOR THE SECOND PROJECT AND LOCATION OF THE SECOND PROJECT AND LOCATION FOR THE SECOND P |                   |                  |                 |      |     |
|--------------------------------------------------------------------------------------------------------------------------------------------------------------------------------------------------------------------------------------------------------------------------------------------------------------------------------------------------------------------------------------------------------------------------------------------------------------------------------------------------------------------------------------------------------------------------------------------------------------------------------------------------------------------------------------------------------------------------------------------------------------------------------------------------------------------------------------------------------------------------------------------------------------------------------------------------------------------------------------------------------------------------------------------------------------------------------------------------------------------------------------------------------------------------------------------------------------------------------------------------------------------------------------------------------------------------------------------------------------------------------------------------------------------------------------------------------------------------------------------------------------------------------------------------------------------------------------------------------------------------------------------------------------------------------------------------------------------------------------------------------------------------------------------------------------------------------------------------------------------------------------------------------------------------------------------------------------------------------------------------------------------------------------------------------------------------------------------------------------------------------|-------------------|------------------|-----------------|------|-----|
| FOR ROUSE, OR MODIFICATION TO THE DRIVING BY THE CLAIM OR CROSS, REPUBLIE THE PROPRIETERS.<br>THE COMMITT OF SZA, RIGH BY IT THE WIND'S SZAR RIGH BIGG STRUCK HIS RIGH DRIVING FOR LARBERT TO CLIE.                                                                                                                                                                                                                                                                                                                                                                                                                                                                                                                                                                                                                                                                                                                                                                                                                                                                                                                                                                                                                                                                                                                                                                                                                                                                                                                                                                                                                                                                                                                                                                                                                                                                                                                                                                                                                                                                                                                            | 10.               | RRUE/GESCRIPTION |                 |      |     |
| DORCHESTER YACHT CLUB DREDGE PROJECT<br>100 PLAYSTEAD ROAD<br>DORCHESTER, MASSACHUSETTS                                                                                                                                                                                                                                                                                                                                                                                                                                                                                                                                                                                                                                                                                                                                                                                                                                                                                                                                                                                                                                                                                                                                                                                                                                                                                                                                                                                                                                                                                                                                                                                                                                                                                                                                                                                                                                                                                                                                                                                                                                        | GZAGe Engine      | YACHT CL         | YACHT CLUB      |      |     |
| ATTACHMENT C:                                                                                                                                                                                                                                                                                                                                                                                                                                                                                                                                                                                                                                                                                                                                                                                                                                                                                                                                                                                                                                                                                                                                                                                                                                                                                                                                                                                                                                                                                                                                                                                                                                                                                                                                                                                                                                                                                                                                                                                                                                                                                                                  | PROJMOR: LIZ      | REVIEWED BY: DAS | CHECKED BY: DAS | FIGL | JRE |
|                                                                                                                                                                                                                                                                                                                                                                                                                                                                                                                                                                                                                                                                                                                                                                                                                                                                                                                                                                                                                                                                                                                                                                                                                                                                                                                                                                                                                                                                                                                                                                                                                                                                                                                                                                                                                                                                                                                                                                                                                                                                                                                                | DESIGNED BY: J.JZ | DRAWN BY: JUZ    | SCALE: N.T.S.   |      |     |
| US COAST GUARD NATIONAL                                                                                                                                                                                                                                                                                                                                                                                                                                                                                                                                                                                                                                                                                                                                                                                                                                                                                                                                                                                                                                                                                                                                                                                                                                                                                                                                                                                                                                                                                                                                                                                                                                                                                                                                                                                                                                                                                                                                                                                                                                                                                                        | DATE:             | PROJECT NO.      | REVISION NO.    | 1    |     |

#### Attachment C - USCG NRC Results

| Number | Calendar Year | SEQNOS  | Location                                        | Description                                                                                                                                                                              |
|--------|---------------|---------|-------------------------------------------------|------------------------------------------------------------------------------------------------------------------------------------------------------------------------------------------|
| 1      | 1990          | 24776   | 70 Victory Road, Dorchester, MA                 | Truck fuel tank leak after hitting concrete barrier                                                                                                                                      |
| 2      | 1991          | 72707   | 497 Columbia Road, Dorchester, MA               | Gas connection hose                                                                                                                                                                      |
| 3      | 1993          | 160989  | 2 Hartland Street, Dorchester, MA               | Tank owner removed tank bu tleft residual oil on property                                                                                                                                |
| 4      | 1996          | 323689  | 55 Morrissey Boulevard, Dorchester, MA          | Transformer/Leaking oil                                                                                                                                                                  |
| 5      | 2002          | 613926  | Dorchester Avenue, Dorchester, MA               | Report from an anonymous caller who stated that paint was dumped into a storm drain in front of the Banshee<br>Bar                                                                       |
| 6      | 2002          | 624233  | 92 Dix Street, Dorchester, MA                   | Material spilled out of home heating oil storage tank                                                                                                                                    |
| 7      | 2004          | 710922  | 1676 Dorchester Avenue, Dorchester, MA          | Water pipe broke causing a release of number two fuel oil onto the pavement from a storage tank in an auto<br>body shop                                                                  |
| 8      | 2006          | 804883  | 2 Faulkner Circle, Dorchester, MA               | Caller stated he saw the responsible person placing a car engine in a dumpster and covered it with trash. Called stated the engine was releaseing when it was on the ground.             |
| 9      | 2007          | 853946  | Pleasant Street/Thornley Street, Dorchester, MA | Caller stated that last night he discovered a gas station that had a puddle of an unknown white material that<br>might be running into a storm drain.                                    |
| 10     | 2010          | 962258  | Dorchester Bay                                  | Caller is reporting a vehicle ran off road into Savin Hill waterway.                                                                                                                     |
| 11     | 2010          | 933890  | 100 Playstead Road, Dorchetser, MA              | Caller states that there is a storage overflow line that is flowing into the Boston Harbor without the raw sewage<br>being treated. Caller also states this has been going on for years. |
| 12     | 2011          | 987449  | Savin Hill Yacht Club                           | Vessel Fire                                                                                                                                                                              |
| 13     | 2011          | 981459  | 1390 Dochester Avenue                           | Caller reported there was a container that was picked up by a forklift and the container flipped over discharging<br>an oily water mixture into a storm drain.                           |
| 14     | 2012          | 1014749 | Dorchester Avenue, Dorchester, MA               | Approximately 1,000 gallons of gasoline spill from a delivery truck                                                                                                                      |
| 15     | 2012          | 1014633 | 1246 Dorchester Avenue, Dorchester, MA          | Fuel truck spilled 200 gallons of gasoline onto the road and into a storm drain                                                                                                          |
| 16     | 2014          | 1081764 | Elm Street, Dorchester, MA                      | Construction equipment dropped load of materials down an embankment to the street                                                                                                        |
| 17     | 2015          | 1119622 | 100 Playstead Road, Dorchetser, MA              | Sheen from sinking vessel                                                                                                                                                                |
| 18     | 2016          | 1158298 | Savin Hill Yacht Club                           | Vessel sank at marina due to unknown causes.                                                                                                                                             |
| 19     | 2017          | 1198312 | 220 Victory Road, Dorchester, MA                | Fire at the facility, unknown cause, no materials were released                                                                                                                          |