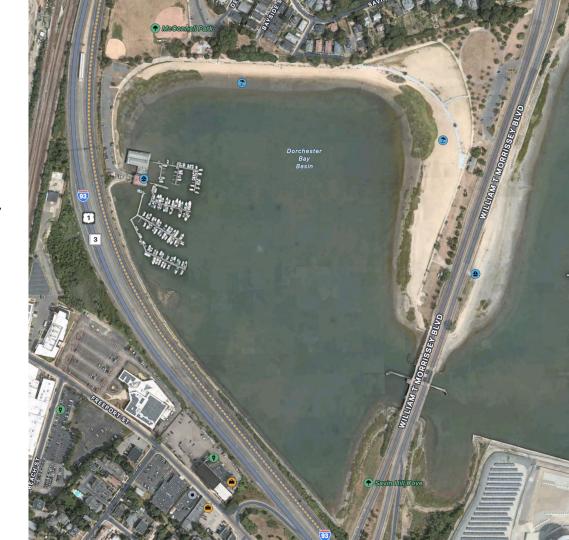

## **Dorchester Bay Basin**

We're here to support community's right to clean beach and water quality.

Cleanup would also help boaters enter and exit the basin more easily.

It is a win-win for everyone.

#### **Dorchester Bay Basin is clogged and polluted**

## Free-flowing tides naturally clean any body of water.

Recent sediment accumulation under the Beades Bridge has prevented the free flow of water. DOT has not removed the accumulation for more than a decade.

## Outflows from I-93 drain into basin with no treatment

27 culverts drain highway polluted stormwater into the basin

Culverts do not feature standard cleaning technologies

Large Morrissey Blvd drainage, too