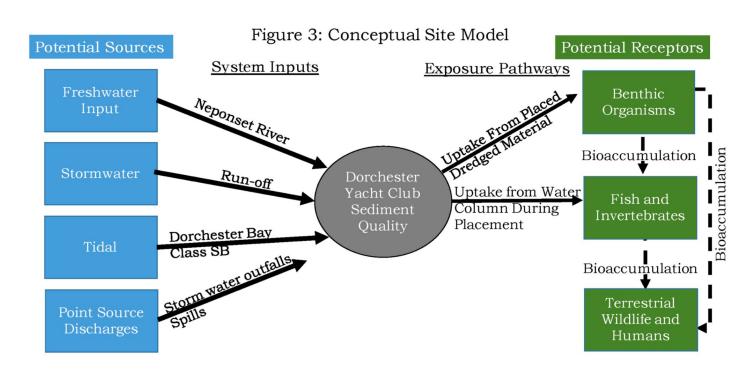

# Given pollution, basin sediment contains high levels of mercury and other toxins

Table 4. Summary of Bulk Sediment Chemistry Results

|                                          |       |       |       |   |                  | Ri | o-Compo          | site | 1         |   | Bio-      | Corr | posite 2  |   | 1        |   |
|------------------------------------------|-------|-------|-------|---|------------------|----|------------------|------|-----------|---|-----------|------|-----------|---|----------|---|
| Dorchester Yacht Club:<br>NAE-2008-00278 |       |       | MBDS  |   | DYC<br>Composite |    | DYC<br>Composite |      | DYC - 105 |   | DYC - 106 |      | DYC - 107 |   | BB - 101 |   |
| Parameter                                | ERL   | ERM   | Value | Q | Result           | Q  | Result           | Q    | Result    | Q | Result    | Q    | Result    | Q | Result   | Q |
| Metals mg/kg                             |       |       |       |   |                  |    |                  |      |           |   |           |      |           |   |          |   |
| Arsenic                                  | 8.2   | 70    | 12.3  |   | 12.8             |    | 12.8             |      | 13.6      |   | 9.84      |      | 9         |   | 4.41     |   |
| Cadmium                                  | 1.2   | 9.6   | 0.14  |   | 1.85             |    | 1.14             |      | 1.54      |   | 0.96      |      | 0.69      |   | 0.13     |   |
| Chromium                                 | 81    | 370   | 64.3  |   | 144              |    | 127              |      | 141       |   | 57        |      | 54        |   | 19.4     |   |
| Copper                                   | 34    | 270   | 17.3  |   | 127              |    | 109              |      | 121       |   | 51.4      |      | 32.4      |   | 19.7     |   |
| Lead                                     | 46.7  | 218   | 39.6  | - | 176              |    | 145              |      | 155       |   | 103       |      | 57.3      |   | 70.8     |   |
| Mercury                                  | 0.150 | 0.710 | 0.157 |   | 0.858            |    | 0.799            |      | 0.902     |   | 0.535     |      | 0.211     |   | 0.023    |   |
| Nickel                                   | 20.9  | 51.6  | 24.6  |   | 26.4             | 7  | 26.3             |      | 25.2      |   | 16.4      |      | 19.7      |   | 15.6     |   |
| Zinc                                     | 150   | 410   | 70.3  |   | 212              |    | 191              |      | 207       |   | 126       |      | 84.3      |   | 80       |   |
| PAHs ug/kg                               |       |       |       |   |                  |    |                  |      |           |   |           |      |           |   |          |   |
| Acenaphthene                             | 16    | 500   | 6.37  |   | 12               |    | 6                | J    | 16        |   | 22        |      | 35        |   | 78.5     |   |
| Anthracene                               | 85.3  | 1,100 | 17.3  |   | 166              |    | 28               |      | 59        |   | 92        |      | 114       |   | 169      |   |
| Fluorene                                 | 19    | 540   | 8.31  |   | 17               |    | 10               |      | 22        |   | 39        |      | 49        |   | 69.2     |   |
| Total LPAH                               | 552   | 3,160 | 171   |   | 387              |    | 160              |      | 351       |   | 491       |      | 721       |   | 1161     |   |
| Benzo(a)anthracene                       | 261   | 1,600 | 90.3  |   | 195              |    | 119              |      | 234       |   | 307       |      | 502       | J | 401      |   |
| Chrysene                                 | 384   | 2,800 | 79.7  |   | 213              |    | 132              |      | 257       |   | 310       |      | 423       | J | 359      |   |
| Dibenz(a,h)anthracene                    | 63.4  | 260   | 14.7  |   | 23               |    | 26               |      | 46        |   | 58        |      | 91        | J | 64       |   |
| Fluoranthene                             | 600   | 5,100 | 150   |   | 430              |    | 251              |      | 472       |   | 607       |      | 877       |   | 891      |   |
| Pyrene                                   | 665   | 2,600 | 150   |   | 401              |    | 245              |      | 465       |   | 595       |      | 889       |   | 922      |   |
| Total HPAH                               | 1,700 | 9,600 | 918   |   | 2184             |    | 1359             |      | 2535      |   | 3053      |      | 4631      |   | 4034     |   |
| Pesticides ug/kg                         |       |       |       |   |                  |    |                  |      |           |   |           |      |           |   |          |   |
| 4,4`-DDD                                 | 2     | 20    | 1.07  |   | 3.85             |    | 2.14             |      | 5.39      |   | 2.12      |      | 5.68      |   | 0.97     |   |
| 4,4`-DDE                                 | 2.2   | 27    | 0.684 |   | 5.47             |    | 3.45             | J    | 7.79      | J | 2.06      | J    | 6.10      |   | 0.667    | J |
| 4,4`-DDT                                 | 1     | 7     | 0.317 |   | 3.81             |    | 2.36             |      | 5.42      |   | 1.89      |      | 1.63      | J | 1.34     | J |
| Total DDX                                | 1.58  | 46.1  | 2.07  |   | 13.1             |    | 7.95             |      | 18.6      |   | 6.07      |      | 13.4      |   | 2.97     |   |
| Dieldrin                                 | 0.02  | 8     | 0.047 | U | 6.63             | 0  | 4.59             | J    | 10.5      | J | 2.48      | J    | 3.25      |   | 1.23     | J |
| Total Chlordane                          | 0.5   | 6     | 0.357 | U | 5.23             |    | 4.70             |      | 20.7      |   | 1.47      |      | 1.08      |   | 1.04     |   |
| PCBs ug/kg                               |       |       |       |   |                  |    |                  |      |           |   |           |      |           |   |          |   |
| Total PCBs                               | 22.7  | 180   | 9.66  |   | 197              |    | 131              |      | 175       |   | 77.3      |      | 175       |   | 21.0     |   |

Notes:

Yellow indicates an exceedance of the ERL