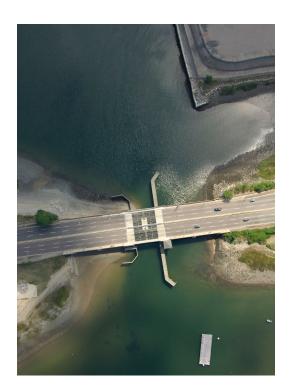

## Free-flowing tides naturally clean any body of water.

Recent sediment accumulation under the Beades Bridge has prevented the free flow of water. DOT has not removed the accumulation for more than a decade.